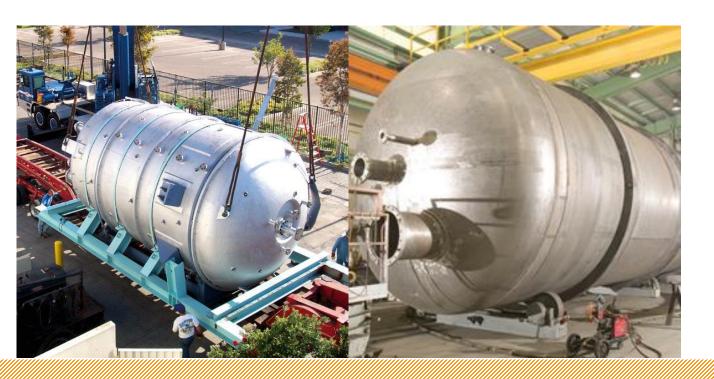

#### PRESSURE VESSEL AND TANK INSTALLATION & MAINTENANCE

Design, Fabricate, Install and Maintenance for Pressure Vessels, Heat Exchangers, Condensers, Heaters, Coolers, Dryers, Silo, Storage vessels, Dust Collector, Industrial Ovens, Economizers, Air Receiver, Strainers, Filters, Reactor & Mixing Tanks.