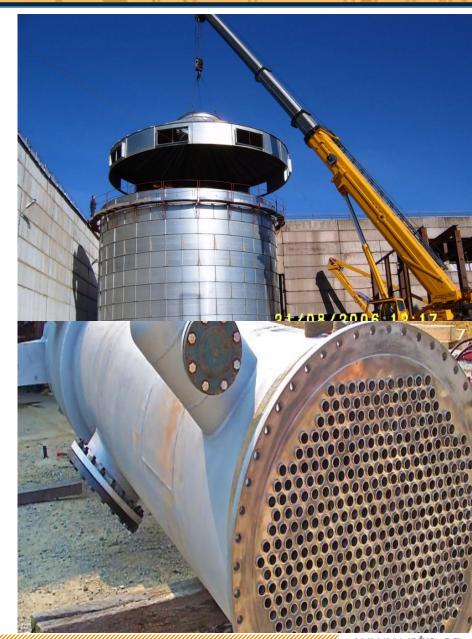

#### PRESSURE VESSEL AND TANK INSTALLATION & MAINTENANCE

Design, Fabricate, Install and Maintenance for Pressure Vessels, Heat Exchangers, Condensers, Heaters, Coolers, Dryers, Silo, Storage vessels, Dust Collector, Industrial Ovens, Economizers, Air Receiver, Strainers, Filters, Reactor & Mixing Tanks.